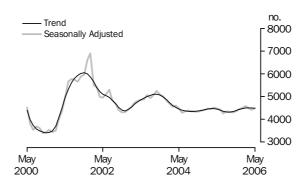

### **Number of dwelling commitments**

Owner occupied housing

### INVESTMENT HOUSING - TOTAL

Number of Owner
Occupied Dwellings
Financed

The number of owner occupied housing commitments (seasonally adjusted) rose by 4.7% (up 2,823) in May 2006 compared with April 2006, following a revised rise of 0.1% in April 2006. Increases were recorded in purchase of established dwellings excluding refinancing (up 1,818, 5.2%), refinancing of established dwellings (up 796, 4.5%), purchase of new dwellings (up 155, 5.6%) and construction of dwellings (up 54, 1.2%). The number of owner occupied housing commitments (trend) rose by 1.0% in May 2006.

Number of Owner Occupied Dwellings Financed Excluding Refinancing The number of owner occupied housing commitments excluding refinancing (seasonally adjusted) increased by 4.8% in May 2006 compared with April 2006, following a revised increase of 0.2% in April 2006. The trend increased by 1.1% in May 2006.