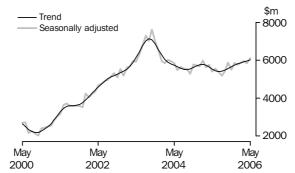

### INVESTMENT HOUSING - TOTAL

Number of Owner
Occupied Dwellings
Financed

The number of owner occupied housing commitments (seasonally adjusted) rose by 4.7% (up 2,823) in May 2006 compared with April 2006, following a revised rise of 0.1% in April 2006. Increases were recorded in purchase of established dwellings excluding refinancing (up 1,818, 5.2%), refinancing of established dwellings (up 796, 4.5%), purchase of new dwellings (up 155, 5.6%) and construction of dwellings (up 54, 1.2%). The number of owner occupied housing commitments (trend) rose by 1.0% in May 2006.

The total value of investment housing commitments (seasonally adjusted) increased by 4.9% (up \$287m) in May 2006 compared with April 2006, following a revised decrease of 1.9% in April 2006. The increase this month was due to a rise in purchase of dwellings for rent or resale by individuals (up \$333m, 7.0%) more than offsetting decreases in construction of dwellings for rent or resale (down \$37m, -6.5%) and purchase of dwellings for rent or resale by others (down \$10m, -1.9%). The trend series in total value of investment housing commitments increased by 1.0% in May 2006, the tenth consecutive monthly increase.