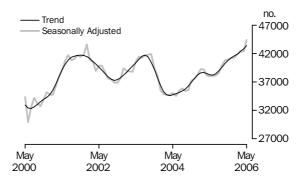

### Value of dwelling commitments

**Bureau of Statistics** 

Total dwellings

### SUMMARY OF FINDINGS

DWELLINGS FINANCED

Value of Dwellings

Financed

The total value of dwelling commitments excluding alterations and additions (seasonally adjusted) increased 4.5% in May 2006 compared with April 2006. The trend series for total value of dwelling finance commitments increased by 1.2% in May 2006, the eleventh consecutive monthly increase.

The total value of owner occupied housing commitments (seasonally adjusted) rose by 4.4% (up \$584m) in May 2006, following a revised 1.7% rise in April 2006. Increases were recorded for purchase of established dwellings excluding refinancing (up \$346m, 4.2%), refinancing of established dwellings (\$167m, 4.8%), purchase of new dwellings (up \$48m, 6.6%) and construction of dwellings (up \$23m, 2.4%). The trend series in the value of owner occupied commitments increased by 1.3% in May 2006, continuing a run of increases since April 2004.

The total value of investment housing commitments (seasonally adjusted) increased by 4.9% (up \$287m) in May 2006 compared with April 2006, following a revised decrease of 1.9% in April 2006. The increase this month was due to a rise in purchase of dwellings for rent or resale by individuals (up \$333m, 7.0%) more than offsetting decreases in construction of dwellings for rent or resale (down \$37m, -6.5%) and purchase of dwellings for rent or resale by others (down \$10m, -1.9%). The trend series in total value of investment housing commitments increased by 1.0% in May 2006, the tenth consecutive monthly increase.