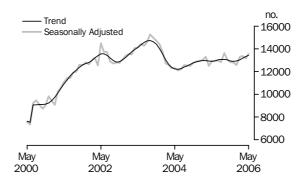

The total value of investment housing commitments (seasonally adjusted) increased by 4.9% (up \$287m) in May 2006 compared with April 2006, following a revised decrease of 1.9% in April 2006. The increase this month was due to a rise in purchase of dwellings for rent or resale by individuals (up \$333m, 7.0%) more than offsetting decreases in construction of dwellings for rent or resale (down \$37m, -6.5%) and purchase of dwellings for rent or resale by others (down \$10m, -1.9%). The trend series in total value of investment housing commitments increased by 1.0% in May 2006, the tenth consecutive monthly increase.