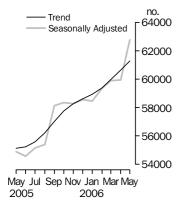

### **Number of dwelling commitments**

Owner occupied housing

### INVESTMENT HOUSING - TOTAL

Number of Owner
Occupied Dwellings
Financed

The number of owner occupied housing commitments (seasonally adjusted) rose by 4.7% (up 2,823) in May 2006 compared with April 2006, following a revised rise of 0.1% in April 2006. Increases were recorded in purchase of established dwellings excluding refinancing (up 1,818, 5.2%), refinancing of established dwellings (up 796, 4.5%), purchase of new dwellings (up 155, 5.6%) and construction of dwellings (up 54, 1.2%). The number of owner occupied housing commitments (trend) rose by 1.0% in May 2006.

### SUMMARY OF FINDINGS continued

Number of Owner
Occupied Dwellings
Financed continued

The number of owner occupied housing commitments (seasonally adjusted) increased in May 2006 compared with April 2006 in Victoria (up 1035, 7.9%), Queensland (up 575, 4.4%), New South Wales (up 357, 2.0%), South Australia (up 301, 6.1%), Western Australia (up 76, 0.8%), and the Australian Capital Territory (up 26, 4.2%). Decreases were recorded in the Northern Territory (down 35, -5.2%) and Tasmania (down 13, -1.1%). The trend estimates increased in all states and territories except the Northern Territory.

In original terms, the number of first home buyer commitments as a percentage of total owner occupied housing finance commitments fell from 18.8% in April 2006 to 17.4% in May 2006. The average loan size for owner occupied housing commitments increased in May 2006 to \$222,200.

Number of Owner Occupied Dwellings Financed Excluding Refinancing The number of owner occupied housing commitments excluding refinancing (seasonally adjusted) increased by 4.8% in May 2006 compared with April 2006, following a revised increase of 0.2% in April 2006. The trend increased by 1.1% in May 2006.