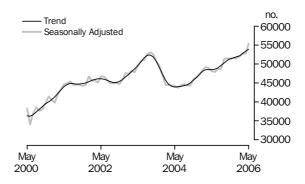

### **Number of dwelling commitments**

Owner occupied housing

### INVESTMENT HOUSING - TOTAL

Number of Owner
Occupied Dwellings
Financed

The number of owner occupied housing commitments (seasonally adjusted) rose by 4.7% (up 2,823) in May 2006 compared with April 2006, following a revised rise of 0.1% in April 2006. Increases were recorded in purchase of established dwellings excluding refinancing (up 1,818, 5.2%), refinancing of established dwellings (up 796, 4.5%), purchase of new dwellings (up 155, 5.6%) and construction of dwellings (up 54, 1.2%). The number of owner occupied housing commitments (trend) rose by 1.0% in May 2006.

### SUMMARY OF FINDINGS continued

Number of Owner
Occupied Dwellings
Financed continued

The number of owner occupied housing commitments (seasonally adjusted) increased in May 2006 compared with April 2006 in Victoria (up 1035, 7.9%), Queensland (up 575, 4.4%), New South Wales (up 357, 2.0%), South Australia (up 301, 6.1%), Western Australia (up 76, 0.8%), and the Australian Capital Territory (up 26, 4.2%). Decreases were recorded in the Northern Territory (down 35, -5.2%) and Tasmania (down 13, -1.1%). The trend estimates increased in all states and territories except the Northern Territory.