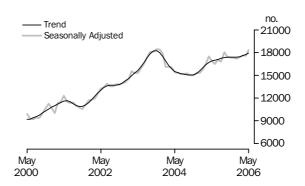

### Value of dwelling commitments

**Bureau of Statistics** 

Total dwellings

### SUMMARY OF FINDINGS

DWELLINGS FINANCED

Value of Dwellings

Financed

The total value of dwelling commitments excluding alterations and additions (seasonally adjusted) increased 4.5% in May 2006 compared with April 2006. The trend series for total value of dwelling finance commitments increased by 1.2% in May 2006, the eleventh consecutive monthly increase.

The total value of owner occupied housing commitments (seasonally adjusted) rose by 4.4% (up \$584m) in May 2006, following a revised 1.7% rise in April 2006. Increases were recorded for purchase of established dwellings excluding refinancing (up \$346m, 4.2%), refinancing of established dwellings (\$167m, 4.8%), purchase of new dwellings (up \$48m, 6.6%) and construction of dwellings (up \$23m, 2.4%). The trend series in the value of owner occupied commitments increased by 1.3% in May 2006, continuing a run of increases since April 2004.

The total value of investment housing commitments (seasonally adjusted) increased by 4.9% (up \$287m) in May 2006 compared with April 2006, following a revised decrease of 1.9% in April 2006. The increase this month was due to a rise in purchase of dwellings for rent or resale by individuals (up \$333m, 7.0%) more than offsetting decreases in construction of dwellings for rent or resale (down \$37m, -6.5%) and purchase of dwellings for rent or resale by others (down \$10m, -1.9%). The trend series in total value of investment housing commitments increased by 1.0% in May 2006, the tenth consecutive monthly increase.