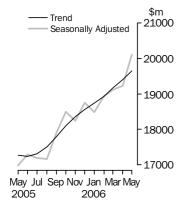

### Value of dwelling commitments

**Bureau of Statistics** 

Total dwellings

### SUMMARY OF FINDINGS

DWELLINGS FINANCED

Value of Dwellings

Financed

The total value of dwelling commitments excluding alterations and additions (seasonally adjusted) increased 4.5% in May 2006 compared with April 2006. The trend series for total value of dwelling finance commitments increased by 1.2% in May 2006, the eleventh consecutive monthly increase.

The total value of owner occupied housing commitments (seasonally adjusted) rose by 4.4% (up \$584m) in May 2006, following a revised 1.7% rise in April 2006. Increases were recorded for purchase of established dwellings excluding refinancing (up \$346m, 4.2%), refinancing of established dwellings (\$167m, 4.8%), purchase of new dwellings (up \$48m, 6.6%) and construction of dwellings (up \$23m, 2.4%). The trend series in the value of owner occupied commitments increased by 1.3% in May 2006, continuing a run of increases since April 2004.

The total value of investment housing commitments (seasonally adjusted) increased by 4.9% (up \$287m) in May 2006 compared with April 2006, following a revised decrease of 1.9% in April 2006. The increase this month was due to a rise in purchase of dwellings for rent or resale by individuals (up \$333m, 7.0%) more than offsetting decreases in construction of dwellings for rent or resale (down \$37m, -6.5%) and purchase of dwellings for rent or resale by others (down \$10m, -1.9%). The trend series in total value of investment housing commitments increased by 1.0% in May 2006, the tenth consecutive monthly increase.