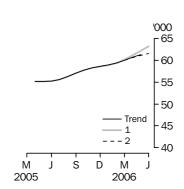

### **Number of dwelling commitments**

Owner occupied housing

### INVESTMENT HOUSING - TOTAL

Number of Owner
Occupied Dwellings
Financed

The number of owner occupied housing commitments (seasonally adjusted) rose by 4.7% (up 2,823) in May 2006 compared with April 2006, following a revised rise of 0.1% in April 2006. Increases were recorded in purchase of established dwellings excluding refinancing (up 1,818, 5.2%), refinancing of established dwellings (up 796, 4.5%), purchase of new dwellings (up 155, 5.6%) and construction of dwellings (up 54, 1.2%). The number of owner occupied housing commitments (trend) rose by 1.0% in May 2006.

In original terms, the number of first home buyer commitments as a percentage of total owner occupied housing finance commitments fell from 18.8% in April 2006 to 17.4% in May 2006. The average loan size for owner occupied housing commitments increased in May 2006 to \$222,200.