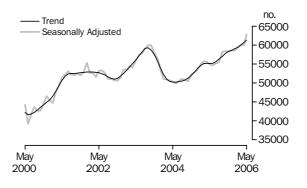

### INVESTMENT HOUSING - TOTAL

Number of Owner
Occupied Dwellings
Financed

The number of owner occupied housing commitments (seasonally adjusted) rose by 4.7% (up 2,823) in May 2006 compared with April 2006, following a revised rise of 0.1% in April 2006. Increases were recorded in purchase of established dwellings excluding refinancing (up 1,818, 5.2%), refinancing of established dwellings (up 796, 4.5%), purchase of new dwellings (up 155, 5.6%) and construction of dwellings (up 54, 1.2%). The number of owner occupied housing commitments (trend) rose by 1.0% in May 2006.

### SUMMARY OF FINDINGS continued

Number of Owner
Occupied Dwellings
Financed continued

The number of owner occupied housing commitments (seasonally adjusted) increased in May 2006 compared with April 2006 in Victoria (up 1035, 7.9%), Queensland (up 575, 4.4%), New South Wales (up 357, 2.0%), South Australia (up 301, 6.1%), Western Australia (up 76, 0.8%), and the Australian Capital Territory (up 26, 4.2%). Decreases were recorded in the Northern Territory (down 35, -5.2%) and Tasmania (down 13, -1.1%). The trend estimates increased in all states and territories except the Northern Territory.