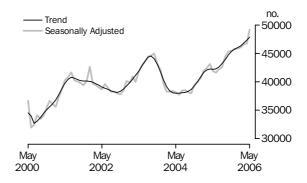

### **Number of dwelling commitments**

Owner occupied housing

### INVESTMENT HOUSING - TOTAL

Number of Owner
Occupied Dwellings
Financed

The number of owner occupied housing commitments (seasonally adjusted) rose by 4.7% (up 2,823) in May 2006 compared with April 2006, following a revised rise of 0.1% in April 2006. Increases were recorded in purchase of established dwellings excluding refinancing (up 1,818, 5.2%), refinancing of established dwellings (up 796, 4.5%), purchase of new dwellings (up 155, 5.6%) and construction of dwellings (up 54, 1.2%). The number of owner occupied housing commitments (trend) rose by 1.0% in May 2006.

### SUMMARY OF FINDINGS continued

Number of Owner
Occupied Dwellings
Financed continued

The number of owner occupied housing commitments (seasonally adjusted) increased in May 2006 compared with April 2006 in Victoria (up 1035, 7.9%), Queensland (up 575, 4.4%), New South Wales (up 357, 2.0%), South Australia (up 301, 6.1%), Western Australia (up 76, 0.8%), and the Australian Capital Territory (up 26, 4.2%). Decreases were recorded in the Northern Territory (down 35, -5.2%) and Tasmania (down 13, -1.1%). The trend estimates increased in all states and territories except the Northern Territory.

In original terms, the number of first home buyer commitments as a percentage of total owner occupied housing finance commitments fell from 18.8% in April 2006 to 17.4% in May 2006. The average loan size for owner occupied housing commitments increased in May 2006 to \$222,200.

Number of Owner Occupied Dwellings Financed Excluding Refinancing The number of owner occupied housing commitments excluding refinancing (seasonally adjusted) increased by 4.8% in May 2006 compared with April 2006, following a revised increase of 0.2% in April 2006. The trend increased by 1.1% in May 2006.